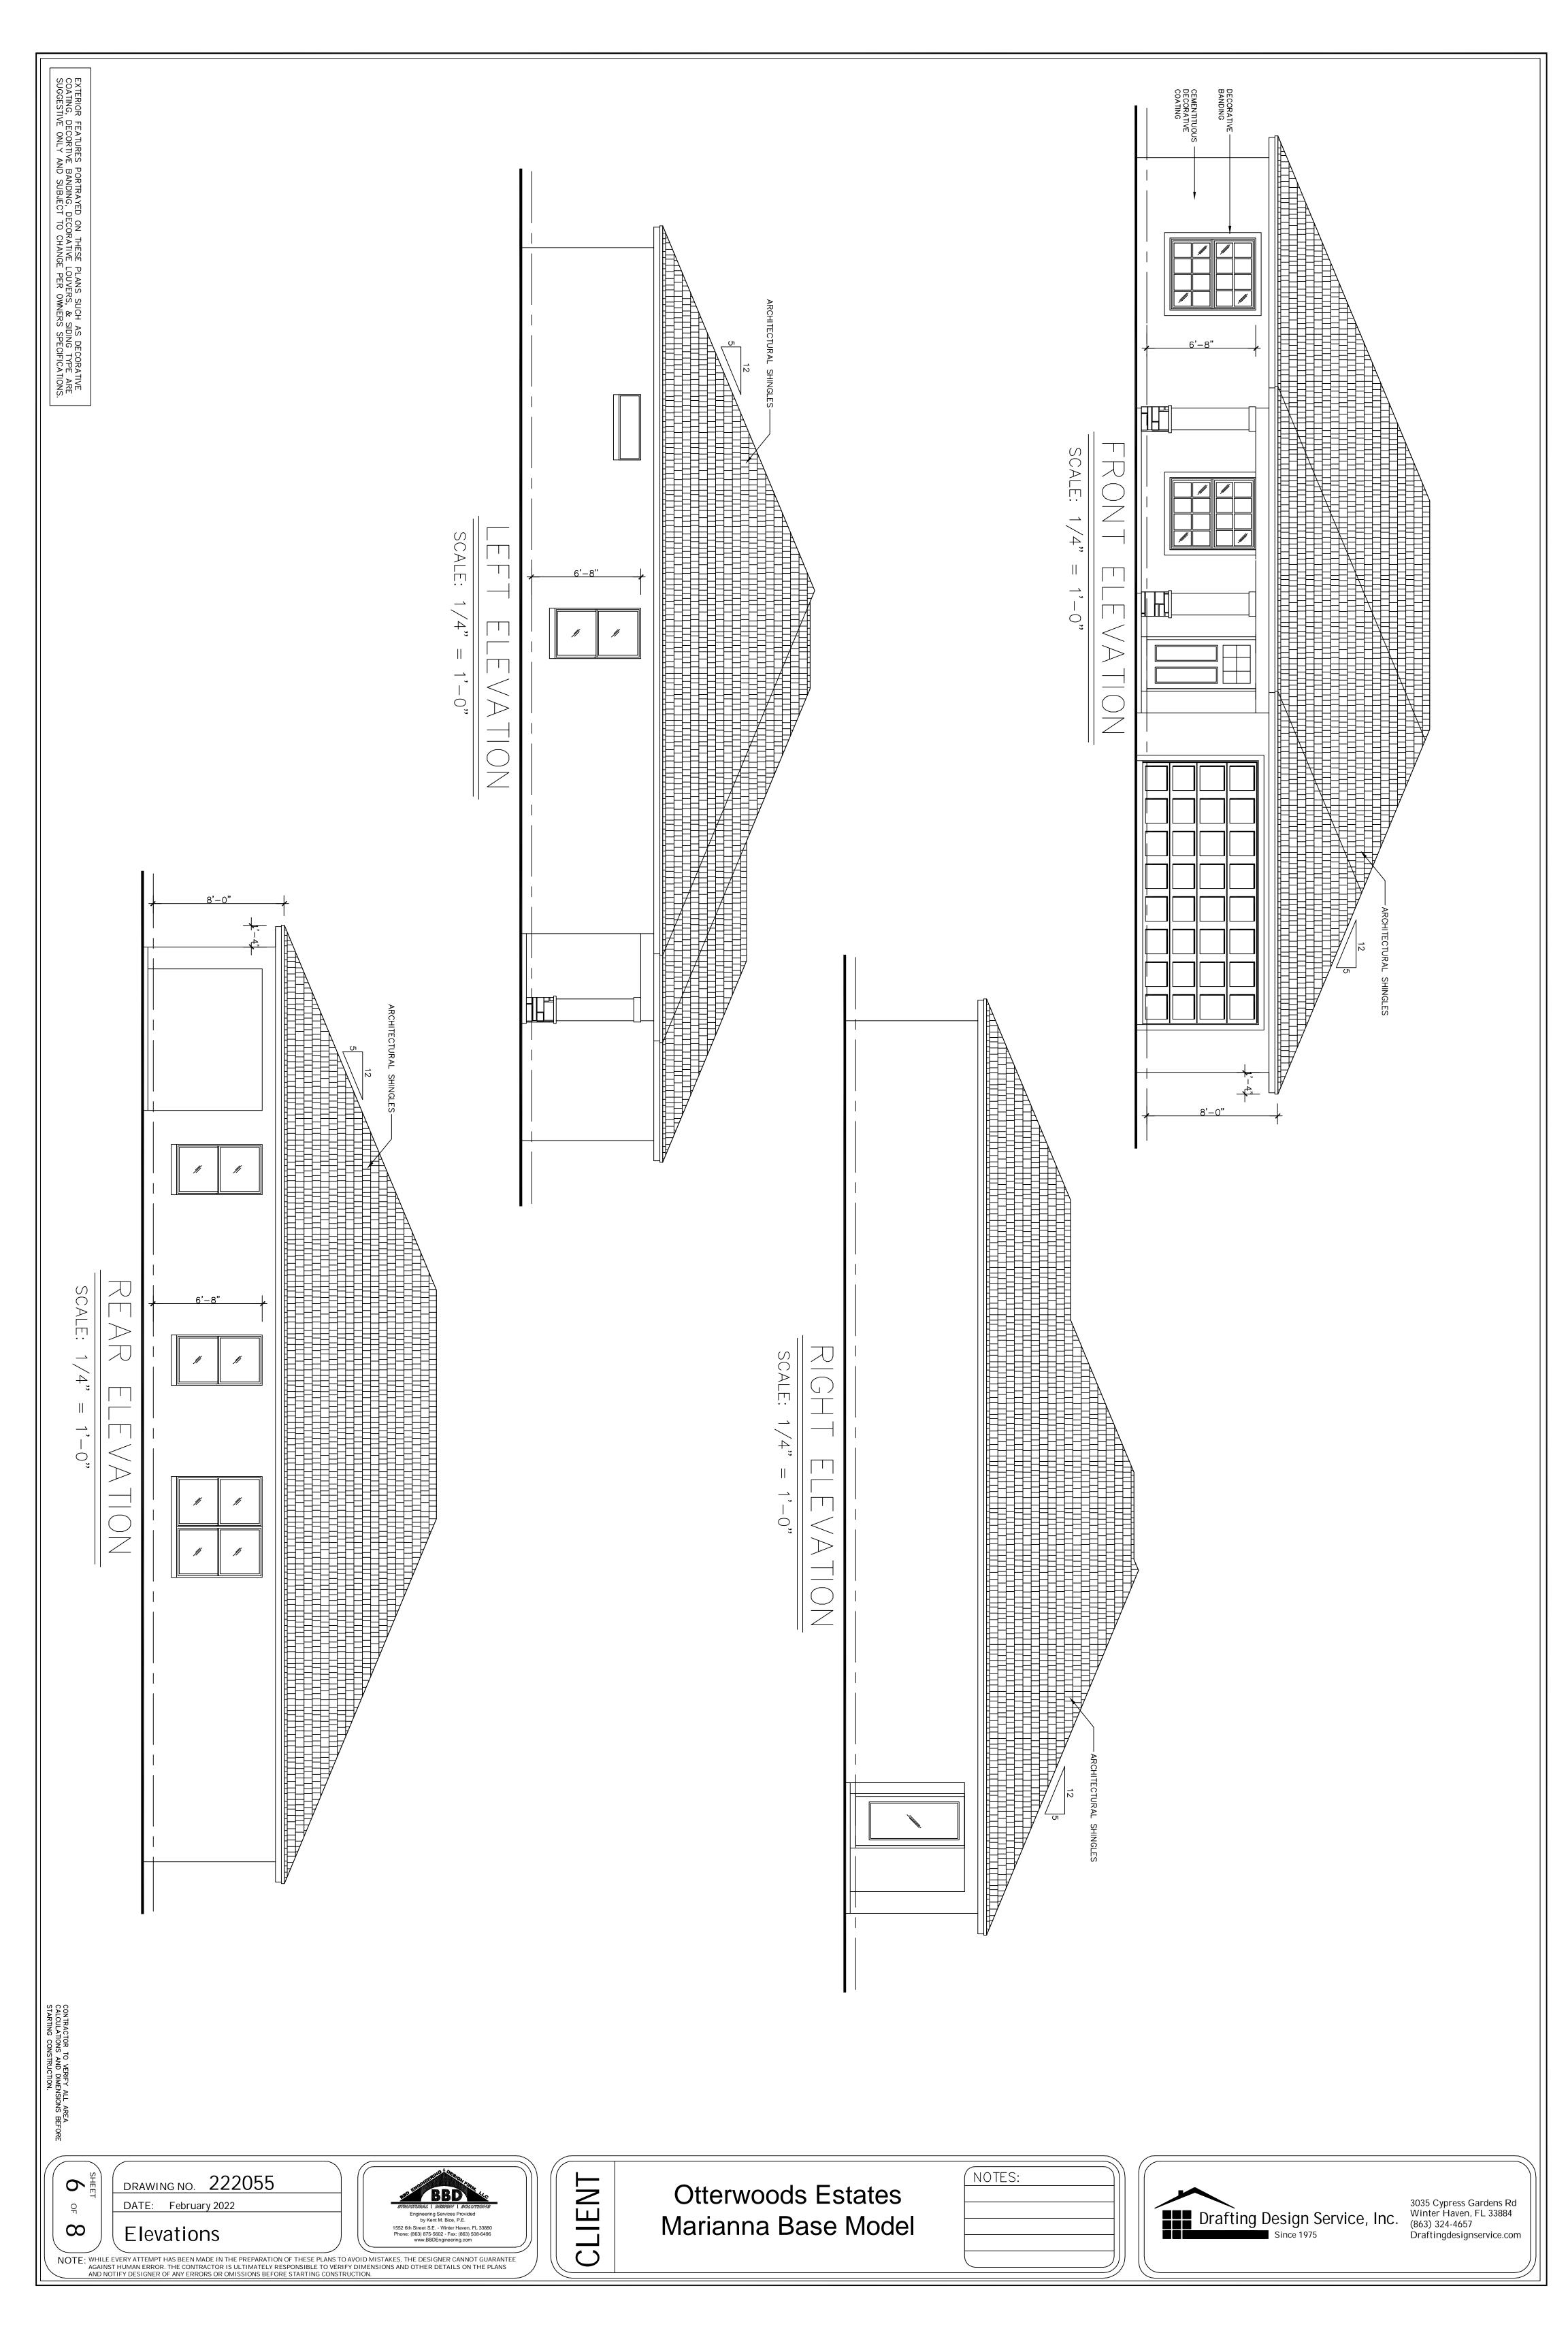

| LEGEND   Immunity TYP. 8" CMU WALL   Immunity TYP. 2X STUD WALL   NOTE: ALL WALLS ARE DESIGNED AS SHEARWALLS   of opennings & at 6'-0" Max, TYP. PROVIDE #5   BELOW SILL FOR OPENNINGS GREATER THAN 6'-0"W   (2) #5 REBAR OR (1) #7 FOR OPENNINGS 16'-0" OR   LARGER TYP.   (1) #5 REBAR BELOW SLAB (IN STEMWALL) OR   (1) #5 REBAR RETROFIT (FOR RENOVATION)   5/8" X 6" LONG TITEN HD W/3"X3"X1/8" WASHER @ 18"   o.c. ON BOTTOM PLATE, 6-12" FROM END WALLS | CEERAL PLANNOTES   ALL unaccessanta - America over.   Prover. Annotestic over.   Prover. Annotestic over.   ALL unaccessanta - America over. Annotestic over.   Prover. Annotestic over.   Selectic Dir. Selectic over. |
|--------------------------------------------------------------------------------------------------------------------------------